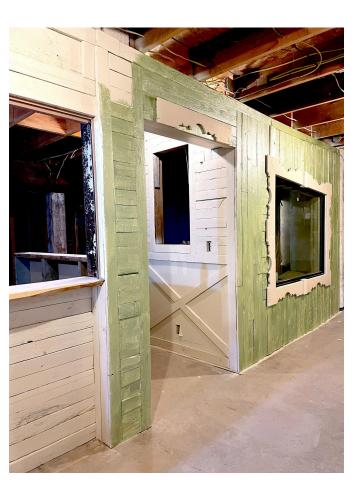

Photo depicts space under improvement\*

| 800 +/- SF @ \$1.50 SF + NNN                                                                                              | Interior storefront, basement level.                                                                                        |
|---------------------------------------------------------------------------------------------------------------------------|-----------------------------------------------------------------------------------------------------------------------------|
| Adjoins Cider Taproom that will seat 100+,<br>Mercantile, Coffee Shop, Artist Studios and<br>Bookstore, set to open 2024. | -Part of The Side Street adaptive reuse<br>project; bringing art, music, food &<br>beverage + more to the Wenatchee Valley. |
| -Branding, merchandising and inventory management assistance on-site for the right tenant!                                | -The Side Street is a phased project that<br>runs a full city block from 101-111 Railroad<br>Ave.                           |
| -Newly constructed space, with stairwell entrance from Mercantile, & primary entrance attached to main corridor.          | -Space will be ready for tenant improvements & move-in spring 2024.                                                         |