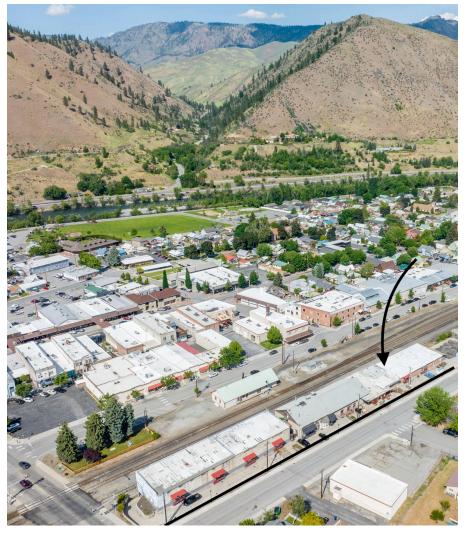

## VINYL RECORD STOREFRONT FOR RENT

111 Railroad Ave. Cashmere, Wa 98815

The Side Street project is looking for the right tenant with a creative vision to rent an 800+/- sf space that has been designed to house a Vinyl record shop.

A truly unique storefront, housed in a historic building that is being renovated to bring an array of needed businesses & sense of community to the Wenatchee Valley.

If you are passionate about music, community, and have been looking for the perfect spot to open your dreamed record shop, get in touch with us & schedule a tour.