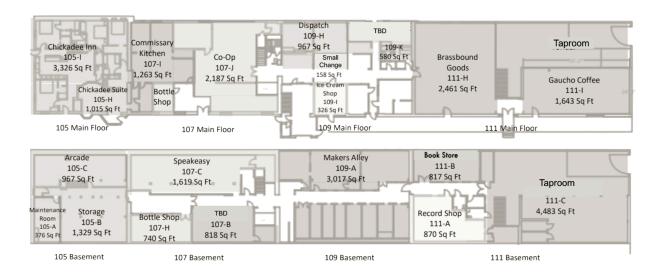

Photo depicts space under improvement\*

| 800 +/- SF @ \$1.50 SF + NNN                                                                                              | Interior storefront, basement level.                                                                                        |
|---------------------------------------------------------------------------------------------------------------------------|-----------------------------------------------------------------------------------------------------------------------------|
| Adjoins Cider Taproom that will seat 100+,<br>Mercantile, Coffee Shop, Artist Studios and<br>Bookstore, set to open 2024. | -Part of The Side Street adaptive reuse<br>project; bringing art, music, food &<br>beverage + more to the Wenatchee Valley. |
| -Branding, merchandising and inventory management assistance on-site for the right tenant!                                | -The Side Street is a phased project that<br>runs a full city block from 101-111 Railroad<br>Ave.                           |
| -Newly constructed space, with stairwell entrance from Mercantile, & primary entrance attached to main corridor.          | -Space will be ready for tenant improvements & move-in spring 2024.                                                         |